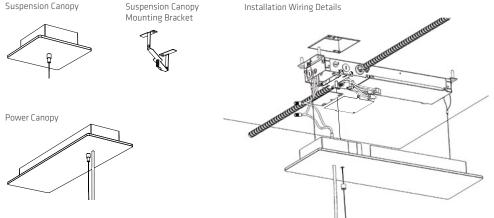

Power Feed Canopy

Suspension Canopy

Installation Example

#### Line Voltage Wiring (Driver to Panel)

- Additional 1/2" trade knockout at rear driver for installation with recessed jboxes
- Recessed jbox or conduit and wiring to/from panel;
- supplied and installed by others
- Pushwire connectors supplied by Fluxwerx; connected
- Appropriate fasteners for attachment to building structure supplied and installed by others
- Integral safety restraint aircraft cable

### Low Voltage Wiring (Driver to Fixture)

- Twistwire connectors supplied by Fluxwerx; connected by others
- LV powercord preinstalled on fixture by Fluxwerx