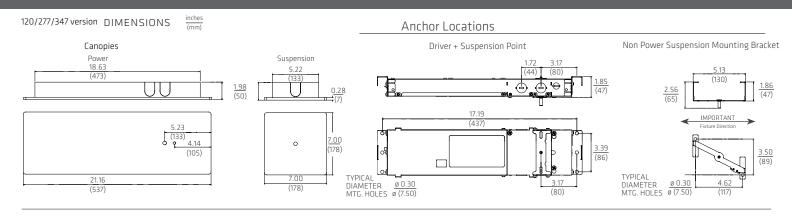

#### CONSTRUCTION

- Frame and driver enclosure formed in 20 gauge CRS; satin coat
- Canopy stamped in 22 gauge steel; white powdercoat
- 1/32" (0.8 mm) stainless steel aircraft cable; factory crimped
- 2 or 4 conductor #20 stranded LV powercord; silvered, clear jacket
- Prewired driver, #18 gauge solid; pushwire and twistwire connectors

#### Line Voltage Wiring (Driver to Panel)

- Additional 1/2" trade knockout at rear driver for installation with recessed jboxes
- Recessed jbox or conduit and wiring to/from panel;
- supplied and installed by others
- Pushwire connectors supplied by Fluxwerx; connected
- Appropriate fasteners for attachment to building structure supplied and installed by others
- Integral safety restraint aircraft cable

### Low Voltage Wiring (Driver to Fixture)

- Twistwire connectors supplied by Fluxwerx; connected by others
- LV powercord preinstalled on fixture by Fluxwerx