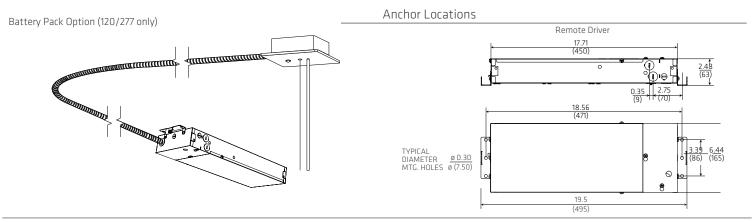

## FEATURES

- Integrated driver, suspension and power feed location
- Remote BP driver can be surface mounted to walls or ceilings
- Low profile design for 120V-277 V, 347V, or BP
- For ceiling conditions with surface conduit or recessed J-boxes
- Drivers and architectural canopies can be installed in advance
- Powdercoat sheet metal architectural canopies; no visible fasteners
- Multiple orientations for easy installation and maintenance
- Self-retained architectural canopies with safety cable
- Integral barriered driver enclosure for line and low voltages
- Prewired driver with integral junction boxes
- Supplied with all pushwire and twistwire electrical connectors
- Multiple 1/2" trade knockouts for conduit; rigid or flexible
  - Some driver options have limited compatibility with certain product wiring and mounting type selections. Consult factory for details.

#### CONSTRUCTION

- Frame and driver enclosure formed in 20 gauge CRS; satin coat
- Canopy stamped in 22 gauge steel; white powdercoat
- 1/32" (0.8 mm) stainless steel aircraft cable; factory crimped
- 2 or 4 conductor #20 stranded LV powercord; silvered, clear jacket
- Prewired driver, #18 gauge solid; pushwire and twistwire connectors

#### Line Voltage Wiring (Driver to Panel)

- Additional 1/2" trade knockout at rear driver for installation with recessed jboxes
- Recessed jbox or conduit and wiring to/from panel;
- supplied and installed by others
- Pushwire connectors supplied by Fluxwerx; connected
- Appropriate fasteners for attachment to building structure supplied and installed by others
- Integral safety restraint aircraft cable

### Low Voltage Wiring (Driver to Fixture)

- Twistwire connectors supplied by Fluxwerx; connected by others
- LV powercord preinstalled on fixture by Fluxwerx