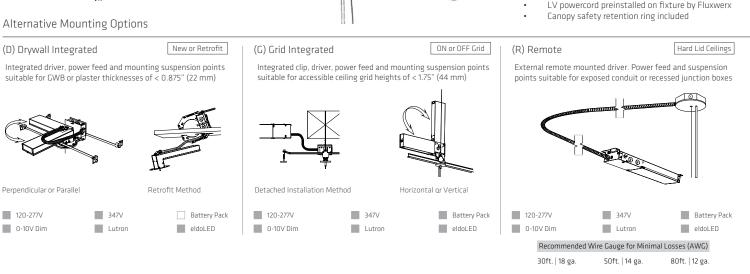

## FLUXWERX。

| Ceiling | (S) STRUCTURE INTEGRATED MOUNTING | Туре |
|---------|-----------------------------------|------|
| Project |                                   |      |
| Product |                                   |      |
| Notes   |                                   |      |

## FEATURES

- Integrated driver, suspension and power feed location
- Remote BP driver can be surface mounted to walls or ceilings
- Low profile design for 120V-277 V, 347V, or BP
- For ceiling conditions with surface conduit or recessed J-boxes
- Drivers and architectural canopies can be installed in advance
- Powdercoat sheet metal architectural canopies; no visible fasteners
- Multiple orientations for easy installation and maintenance
- Self-retained architectural canopies with safety cable
- Integral barriered driver enclosure for line and low voltages
- Prewired driver with integral junction boxes
- Supplied with all pushwire and twistwire electrical connectors
- Multiple 1/2" trade knockouts for conduit; rigid or flexible
  - Some driver options have limited compatibility with certain product wiring and mounting type selections. Consult factory for details.