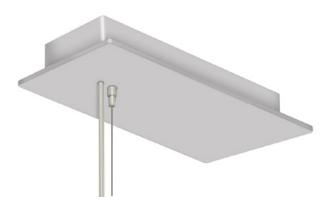

Power Feed Canopy

Suspension Canopy

Installation Example

## FEATURES

- Integrated driver, suspension and power feed location
- Remote BP driver can be surface mounted to walls or ceilings
- Low profile design for 120V-277 V, 347V, or BP
- For ceiling conditions with surface conduit or recessed J-boxes
- Drivers and architectural canopies can be installed in advance
- Powdercoat sheet metal architectural canopies; no visible fasteners
- Multiple orientations for easy installation and maintenance
- Self-retained architectural canopies with safety cable
- Integral barriered driver enclosure for line and low voltages
- Prewired driver with integral junction boxes
- Supplied with all pushwire and twistwire electrical connectors
- Multiple 1/2" trade knockouts for conduit; rigid or flexible
  - Some driver options have limited compatibility with certain product wiring and mounting type selections. Consult factory for details.

#### CONSTRUCTION

- Frame and driver enclosure formed in 20 gauge CRS; satin coat
- Canopy stamped in 22 gauge steel; white powdercoat
- 1/32" (0.8 mm) stainless steel aircraft cable; factory crimped
- 2 or 4 conductor #20 stranded LV powercord; silvered, clear jacket
- Prewired driver, #18 gauge solid; pushwire and twistwire connectors