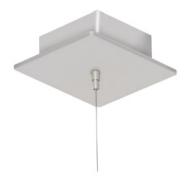

Power Feed Canopy

Suspension Canopy

Installation Example

## FEATURES

- Integrated driver, suspension and power feed location
- Remote BP driver can be surface mounted to walls or ceilings
- Low profile design for 120V-277 V, 347V, or BP
- For ceiling conditions with surface conduit or recessed J-boxes
- Drivers and architectural canopies can be installed in advance
- Powdercoat sheet metal architectural canopies; no visible fasteners
- Multiple orientations for easy installation and maintenance
- Self-retained architectural canopies with safety cable
- Integral barriered driver enclosure for line and low voltages
- Prewired driver with integral junction boxes
- Supplied with all pushwire and twistwire electrical connectors
- Multiple 1/2" trade knockouts for conduit; rigid or flexible
  - Some driver options have limited compatibility with certain product wiring and mounting type selections. Consult factory for details.

#### CONSTRUCTION

- Frame and driver enclosure formed in 20 gauge CRS; satin coat
- Canopy stamped in 22 gauge steel; white powdercoat
- 1/32" (0.8 mm) stainless steel aircraft cable; factory crimped
- 2 or 4 conductor #20 stranded LV powercord; silvered, clear jacket
- Prewired driver, #18 gauge solid; pushwire and twistwire connectors