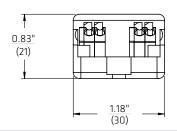

--------------------|----------|-----------------------------------------------|-----------|-----|
| Choose matching<br>Dynamic White<br>protocol in luminaire | 0-10V    | 0-10V to DALI converter module (1 per zone)   | CM1-DW-01 |     |
|                                                           | nLight   | Acuity nLight converter module (1 per driver) | CM1-DW-02 |     |

# 0-10V CONVERTER FOR DYNAMIC WHITE

#### Features

- Converts analog 0-10V signal to DALI eldoLED dynamic white drivers
- Field install in 4"x4" j-box
- 1 converter per dimming zone. All drivers on DALI bus receive same command.
- Powers DALI bus for 12 drivers
- No commissioning required (pre-programmed DALI driver addressing)
- A/C on/off wall switch not required (dim level triggers off command)

#### Dimensions









# nLIGHT CONVERTER FOR DYNAMIC WHITE

# Features

- Converts Acuity nLight signal to eldoLED dynamic white drivers
- 1 converter per driver, factory installed in recessed products
- For suspended luminaires, included with shipment for field installation in a 4"x4" j-box.
- No commissioning needed for single zone application with nLight wall dimmer nPODM 2P DX CCT (supplied by others)



# Dimensions