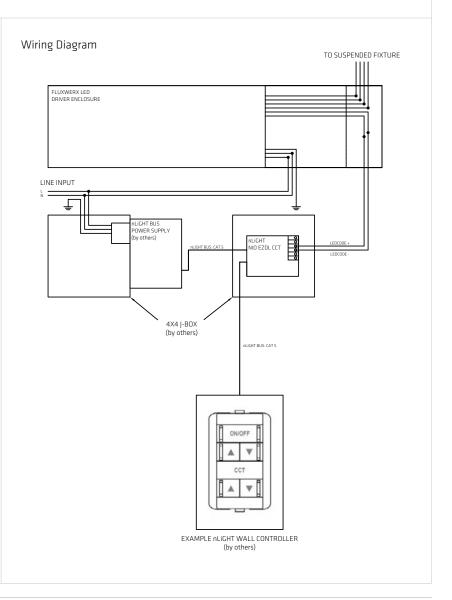

# nLIGHT CONVERTER FOR DYNAMIC WHITE

# Features

- Converts Acuity nLight signal to eldoLED dynamic white drivers
- 1 converter per driver, factory installed in recessed products
- For suspended luminaires, included with shipment for field installation in a 4"x4" j-box.
- No commissioning needed for single zone application with nLight wall dimmer nPODM 2P DX CCT (supplied by others)