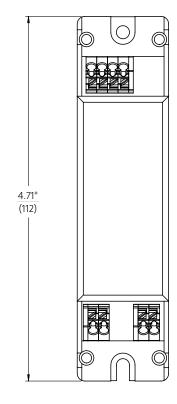

----------------------|----------|-----------------------------------------------|-----------|-----|
| Choose matching<br>Dynamic White<br>protocol in luminaire | 0-10V    | 0-10V to DALI converter module (1 per zone)   | CM1-DW-01 |     |
|                                                           | nLight   | Acuity nLight converter module (1 per driver) | CM1-DW-02 |     |

# 0-10V CONVERTER FOR DYNAMIC WHITE

#### Features

- Converts analog 0-10V signal to DALI eldoLED dynamic white drivers
- Field install in 4"x4" j-box
- 1 converter per dimming zone. All drivers on DALI bus receive same command.
- Powers DALI bus for 12 drivers
- No commissioning required (pre-programmed DALI driver addressing)
- A/C on/off wall switch not required (dim level triggers off command)

#### Dimensions









# nLIGHT CONVERTER FOR DYNAMIC WHITE

# Features

- Converts Acuity nLight signal to eldoLED dynamic white drivers
- 1 converter per driver, factory installed in recessed products
- For suspended luminaires, included with shipment for field installation in a 4"x4" j-box.
- No commissioning needed for single zone application with nLight wall dimmer nPODM 2P DX CCT (supplied by others)



# Dimensions