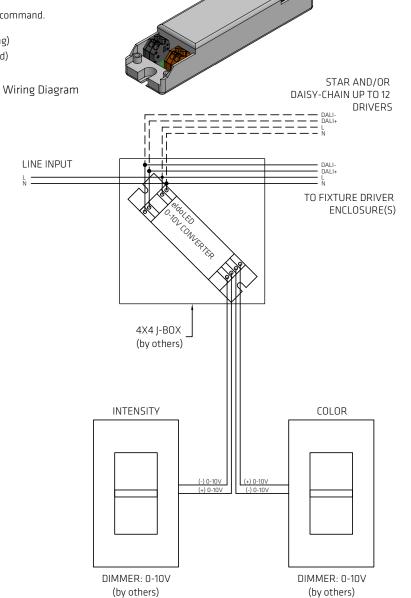

# 0-10V CONVERTER FOR DYNAMIC WHITE

#### Features

- Converts analog 0-10V signal to DALI eldoLED dynamic white drivers
- Field install in 4"x4" j-box
- 1 converter per dimming zone. All drivers on DALI bus receive same command.
- Powers DALI bus for 12 drivers
- No commissioning required (pre-programmed DALI driver addressing)
- A/C on/off wall switch not required (dim level triggers off command)